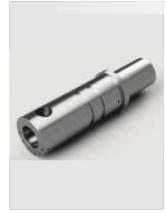

### DIAMOND ENGINEERING

Our Spare Parts List

Standard Shot Sleeve

Integral Shot Sleeve

Cooling Shot Sleeve

Chilvent

Sprue bush and Diffuser

Plunger Rod Assembly

Plunger Tip

Die Guide Piller & Bushes

Laddle Cup

Coupling

Tie Bar and Nut Upto 420T  $\rm M/C$ 

Features :-Low maintenance Hight performance Durable standards Functional efficiency

Ejector Rod

Plunger Adapter

Die Casting Piston Rod

Piston Ring

Die Clamp

Die Cooling Nipple

Die Casting Toggle Pin

Spray Header

PLUNGER TIP