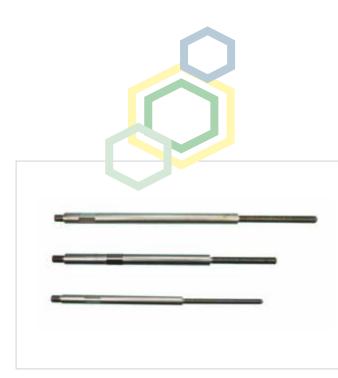

### DIAMOND ENGINEERING

Our Spare Parts List

Standard Shot Sleeve

Integral Shot Sleeve

Cooling Shot Sleeve

Chilvent

Sprue bush and Diffuser

Plunger Rod Assembly

Plunger Tip

Die Guide Piller & Bushes

Laddle Cup

Coupling

Tie Bar and Nut Upto 420T  $\rm M/C$ 

Features :-Low maintenance Hight performance Durable standards Functional efficiency

Ejector Rod

Plunger Adapter