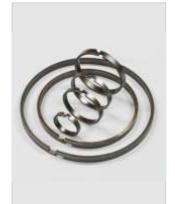

Plunger Tip

Die Guide Piller & Bushes

Laddle Cup

Coupling

Tie Bar and Nut Upto 420T  $\rm M/C$ 

Features :-Low maintenance Hight performance Durable standards Functional efficiency

Ejector Rod

Plunger Adapter

Die Casting Piston Rod

Piston Ring

Die Clamp

Die Cooling Nipple

Die Casting Toggle Pin

Spray Header

PLUNGER TIP