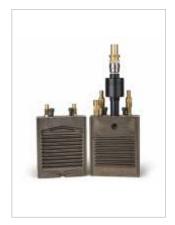

### Die Casting Overhauling

Pressure Die Casting Machines Reconditioning Service

### **DIAMOND ENGINEERING**

We recondition Cold and Hot Chamber die casting machine of any tonnage. In reconditioning activity include a check up of all parts, the hydraulic, electronic, electrical items replaced, all mechanical parts are repaired or replaced with new one, all cylinder are re-cromed if necessary also replaced the toggle bushes and pins, guide bar bushes and tie bar bushes with new one. Replacing all seals.