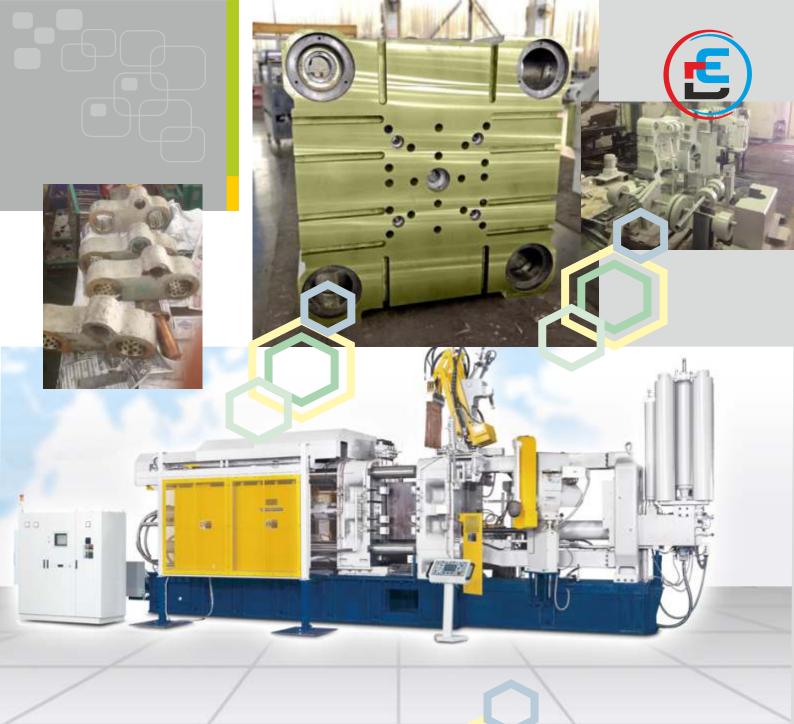

### Die Casting Overhauling

Pressure Die Casting Machines Reconditioning Service

### **DIAMOND ENGINEERING**

We recondition Cold and Hot Chamber die casting machine of any tonnage. In reconditioning activity include a check up of all parts, the hydraulic, electronic, electrical items replaced, all mechanical parts are repaired or replaced with new one, all cylinder are re-cromed if necessary also replaced the toggle bushes and pins, guide bar bushes and tie bar bushes with new one. Replacing all seals.

Comp. Machine Centralize Lubrication Pipe & Fitting Replacement. Tie bar Elongation and Machine Paiting. Machine field wirining. Also provide panel wiring and PLC programming facility.

We restore your machine to its original serviceable condition. This involves disassembling the machine, the inspection of the current state of components; repair or replacement of worn /broken parts; reassembly and testing/trial run to make sure everything is at full operating level.

Provide assistance, consultation about trouble-shooting solutions Change plc control Modify control system Install extractor robot & spray robot Import Used die-diecasting m/c Recondition Diecasting machine TOSHIBA, UBE, LK, ZITAI Hydraulic piping Hydraulic equipment import